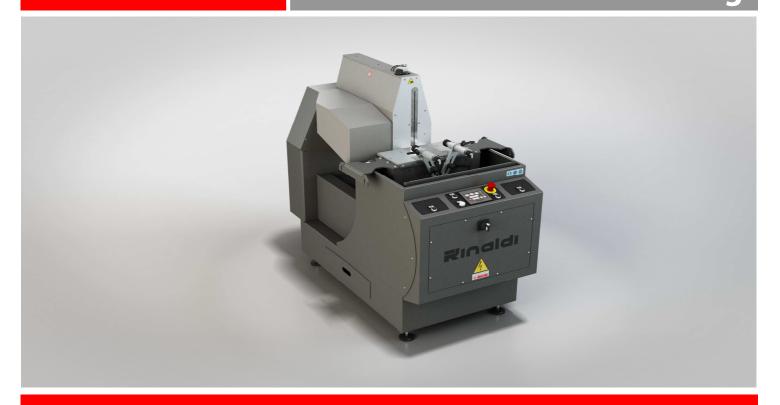

## **TMF 55 A**

Cropper mono front head to feed semi-automatic blade, to large cutting capacity. Tilt with electronic control head with three quick buttons -45 ° 90 ° + 45 °; the interior and exterior angles up to 20 ° with electronic positioning. Full guarding of work zone with pneumatic control. worktop ground steel. Feed motion of guides and recirculating ball bearings. Movement of blade rotation with pair of tapered bearings. Horizontal pneumatic clamps with low pressure device. feed speed hydropneumatic adjustment. two-hand device of contemporaneity for blade advancement. digital display head tilt display LED. removable drawer chips. Provision for fume extraction nozzle. Pneumatic blade mist lubrication (emulsified oil).

| Toc | hni | cal | М | atas |
|-----|-----|-----|---|------|
| 160 | шш  | cui | u | ulus |

380/400 - 50/60 Power supplies treephase Volt-Hz Power motor treephase 2.2 kW 2850 Speed rotating r.p.m. 550 Diameter blade mm Tilt adjustable blade -20...+20 Weight (model 55-55E) 500 kg

## Standard equipement

Service spanners

Use and maintenance manual and ce marking Blade with carbide teeth HM Ø550 mm (installed) Adjustable leveling feets (installed) Air gun for cleaning (installed)