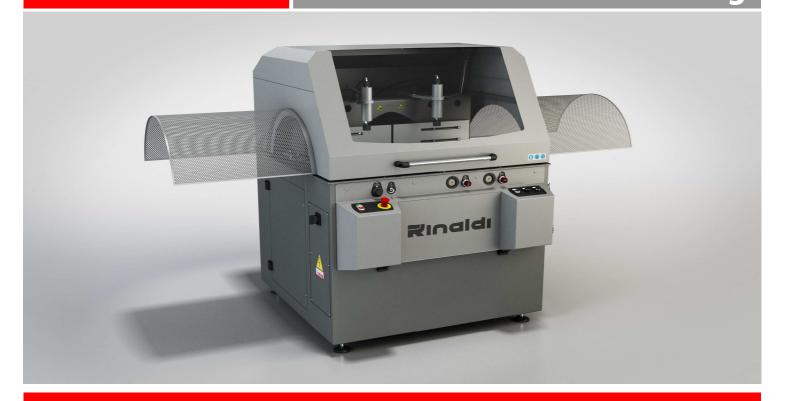

## **TMA 60A**

Single head sawing machine with large cutting capacity to feed semi-automatic blade. adjustable vertical fence in two positions to increase the cutting capacity; cutting angle up to 15 ° right and left with three fixed positions -45 °, 0 °, + 45 ° for quick placement. Integral cutting area protection with lateral tunnel accident prevention. Work ground steel, upward movement up head on guides and recirculating grantisce rigidity and precision ball over time. The vertical pneumatic clamps with low pressure device and integral work area protection impose the machine at the highest safety levels. feed speed hydropneumatic adjustment. Removable swarf collecting drawer and preparation for attack aspotazione fumes make the car clean and tidy. Pneumatic blade mist lubrication (emulsified oil).

## Standard equipement

Service spanners

Use and maintenance manual and ce marking Blade with carbide teeth HM Ø600 mm (installed) 2 Side antinfortunistici tunnel L = 500 mm Adjustable leveling feets (installed) Air gun for cleaning (installed)